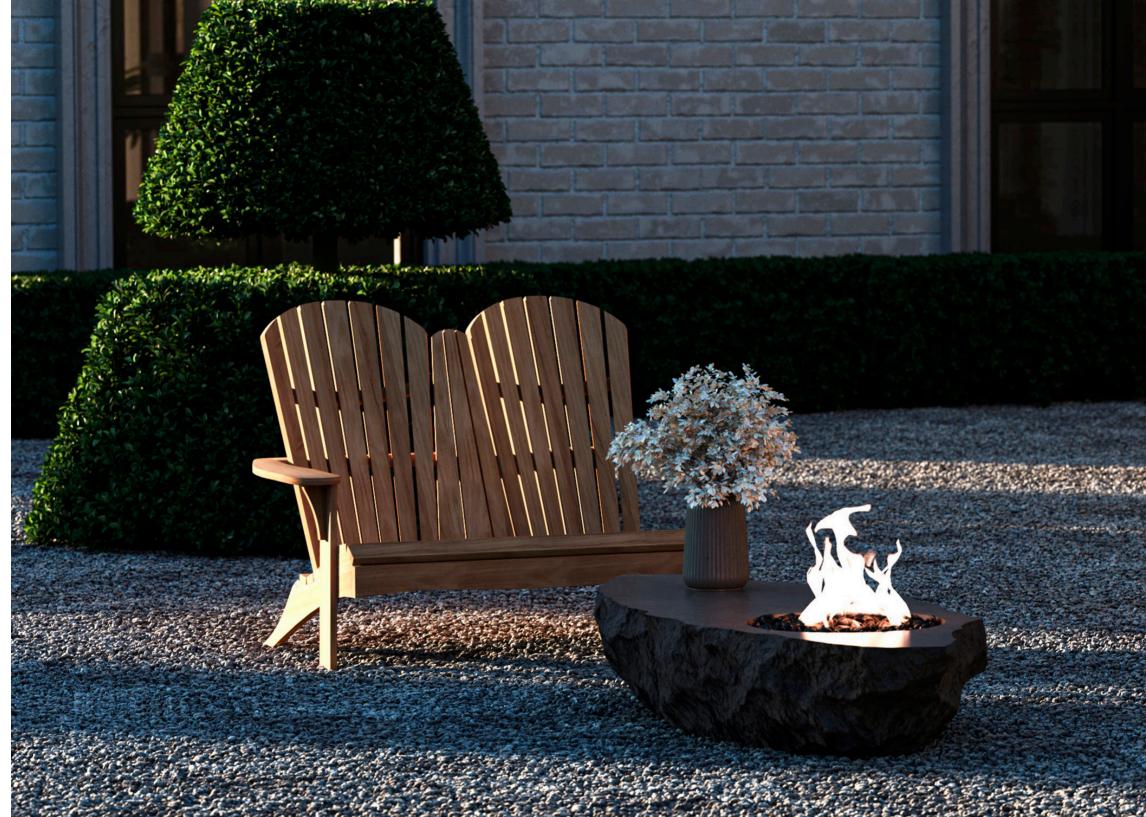

# SIENNA

2-seater - solid teak

by Traditional Teak

#### Sienna 2 - seater

| W          | 131 cm |
|------------|--------|
| D          | 79 cm  |
| Н          | 88 cm  |
| arm hight  | 56 cm  |
| seat hight | 37 cm  |

| Sienna 2-seater solid teak              | € | 1.799,- |
|-----------------------------------------|---|---------|
| Sienna 2-seater mosaic teak             | € | 1.199,- |
| SBC-2 cushion for 2 seater Sienna (PG3) | € | 479,-   |