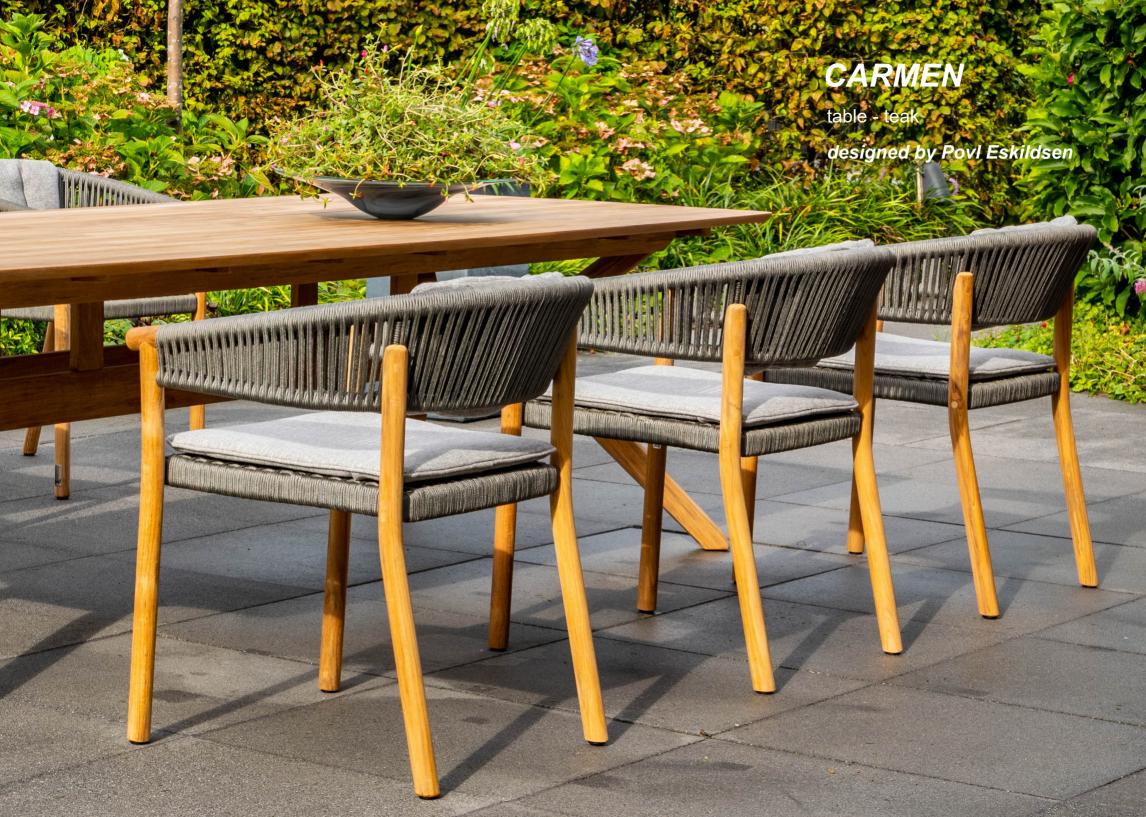

## **CARMEN**

table - teak

designed by Povl Eskildsen

## Carmen table - teak top

W 167 - 220 - 280 cm D 102 - 102 - 110 cm

H 75 cm

## Retail price:

Carmen table 167 x 102 cm € 2.999,-

Carmen table 220 x 102 cm € 3.299,-

Carmen table 280 x 110 cm € 3.799,-