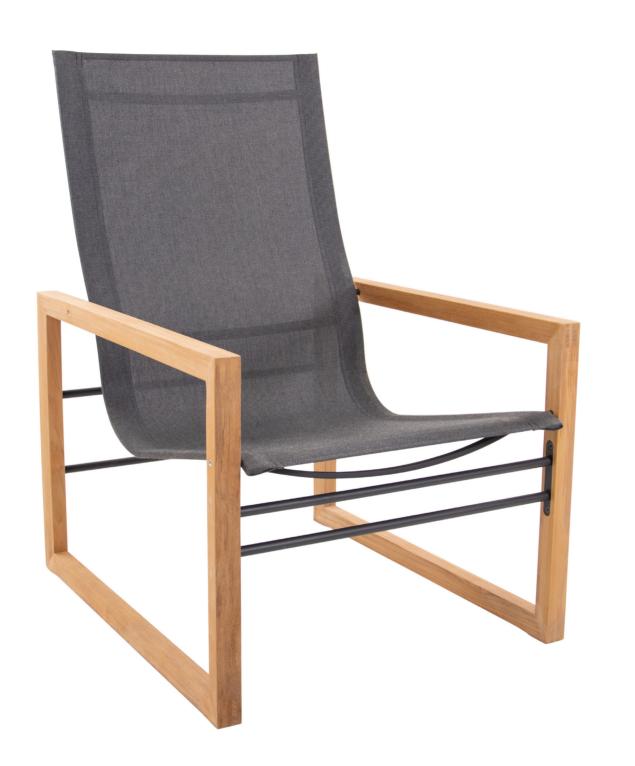

# **SOFIA LOUNGE**

chair

designed by Dick Björk

## Colors

Linen

Slade

Taupe

## Sofia lounge chair

| W          | 66 cm |
|------------|-------|
| D          | 85 cm |
| Н          | 95 cm |
| arm hight  | 56 cm |
| seat hight | 41 cm |

## Sofia lounge footstool

| W          | 65 cm      |
|------------|------------|
| D          | 44 cm      |
| Н          | 48 cm      |
| seat hight | 38 / 35 cm |

| Sofia lounge chair     | € | 799,- |
|------------------------|---|-------|
| Sofia lounge footstool | € | 369,- |
| Cushion - SLC (PG3)    | € | 269,- |