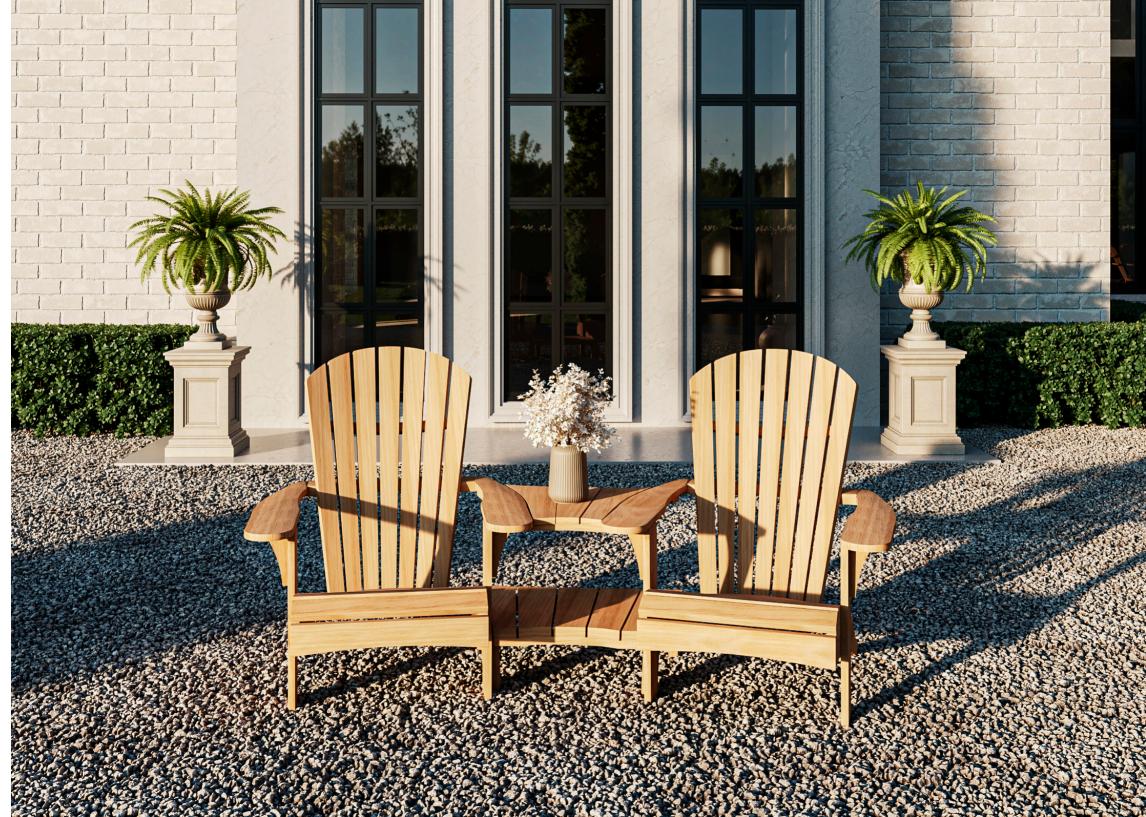

# SIENNA

2-seater - solid teak

by Traditional Teak

#### Sienna 2 - seater

| W          | 131 cm |
|------------|--------|
| D          | 79 cm  |
| Н          | 88 cm  |
| arm hight  | 56 cm  |
| seat hight | 37 cm  |

| Sienna 2-seater solid teak              | € | 1.799,- |
|-----------------------------------------|---|---------|
| Sienna 2-seater mosaic teak             | € | 1.199,- |
| SBC-2 cushion for 2 seater Sienna (PG3) | € | 479,-   |

## SIENNA

in between table

| Sienna in between table solid teak *          | € | 389,-   |
|-----------------------------------------------|---|---------|
| Teté a Teté complete: 2 x sienna + IBT        | € | 2.387,- |
| Sienna in between table mosaic teak *         | € | 279,-   |
| Teté a Teté complete: 2 x sienna mosaic + IBT | € | 1.677,- |

<sup>\*</sup> the Sienna in between table (IBT) can be connected to 2 Sienna beachchairs (mosaic) to create a Sienna Teté-a-Teté