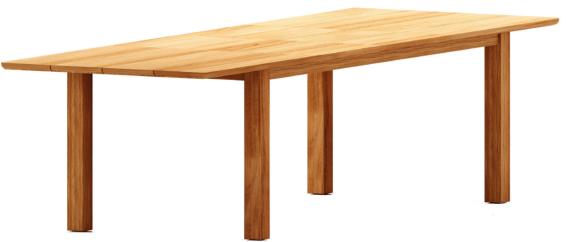

## Noah

extendable table 220-320 cm

by Traditional Teak

#### Noah extendable table 220-320 cm

| W | 220/270/320 | ст |
|---|-------------|----|
| D | 100         | ст |
| Н | 76          | ст |

## Retail price:

Noah extendable table

€ 4.200,-