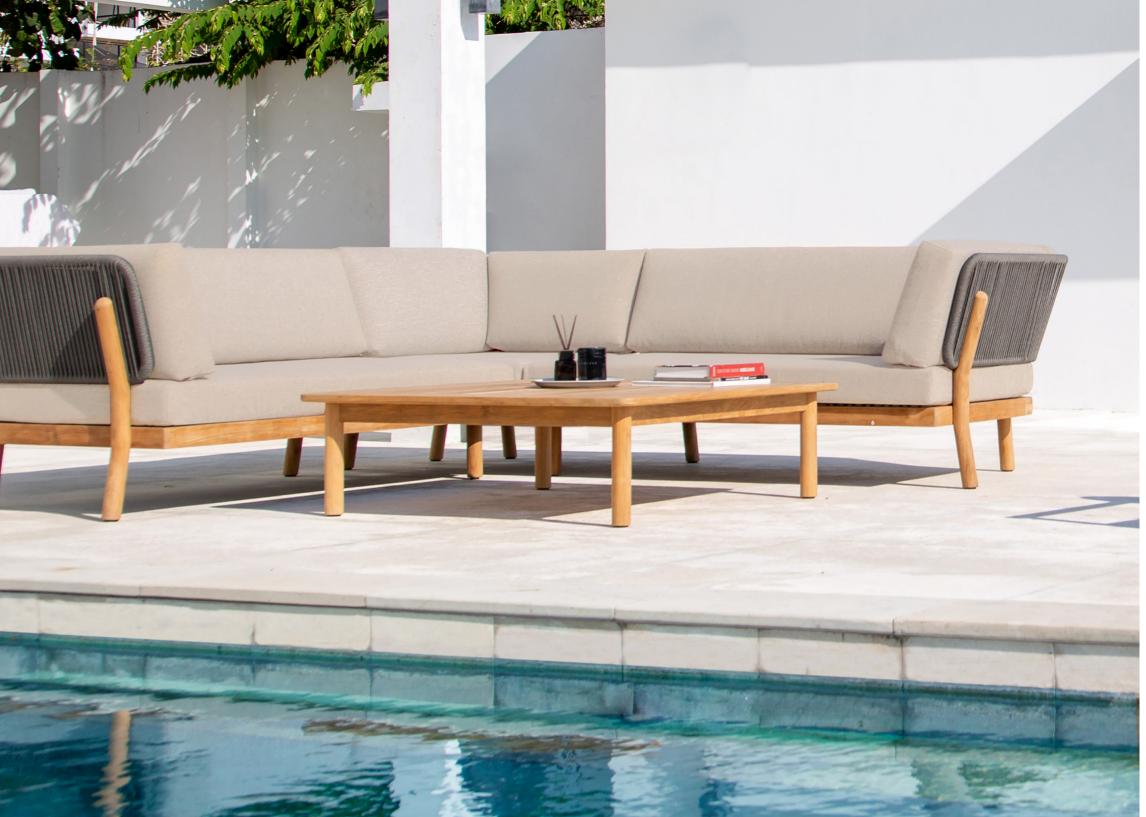

## **MARCELLA**

lounge modular corner piece

designed by Povl Eskildsen

## Marcella lounge modular - corner piece

 W
 86 cm

 D
 86 cm

 H
 74 cm

 seat hight
 39 cm

## Retail price:

Marcella Lounge corner piece

€ 1.199,-

Marcella lounge modular 2 seater arm R

Marcella lounge modular corner piece

Marcella lounge modular 2 seater arm L

Marcella lounge modular corner/end table

| Marcella lounge modular 2 seater arm L/R | € | 2.899,- |
|------------------------------------------|---|---------|
| Marcella lounge modular corner piece     | € | 1.199,- |
| Marcella lounge modular corner/end table | € | 739,-   |