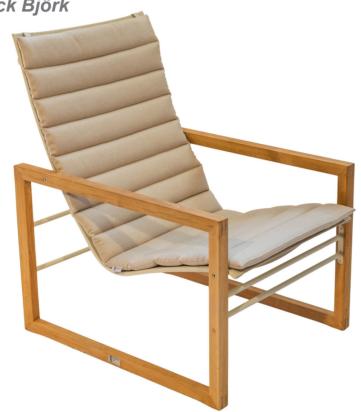

## **SOFIA LOUNGE**

3-seater

designed by Dick Björk

## Sofia lounge 3-seater

| W          | 180 cm |
|------------|--------|
| D          | 85 cm  |
| Н          | 95 cm  |
| arm hight  | 56 cm  |
| seat hight | 41 cm  |

| Sofia lounge | 3-seater   | € | 1.599,- |
|--------------|------------|---|---------|
| 3x Cushion - | SLC (PG3*) | € | 269,-   |