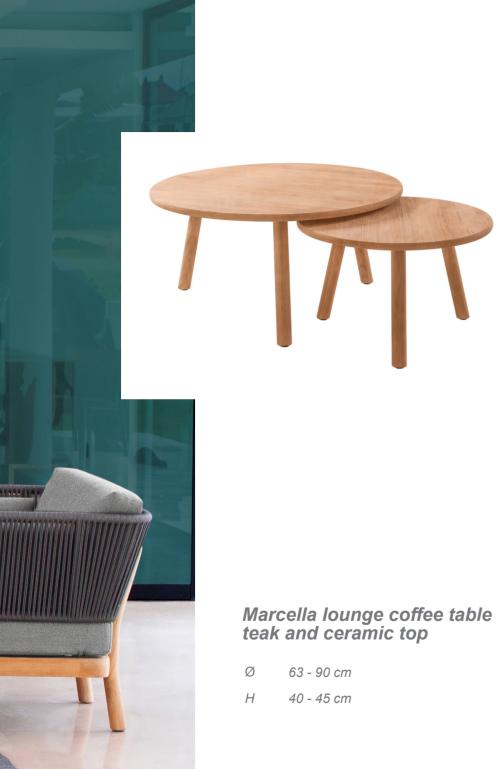

## **MARCELLA**

lounge coffee table

designed by Povl Eskildsen

## Retail price:

Marcella Coffee table Ø 63 cm - teak top 999,-Marcella Coffee table Ø 63cm - ceramic top Marcella Coffee table Ø 90 cm - teak top 599,-Marcella Coffee table Ø 90 cm - ceramic top