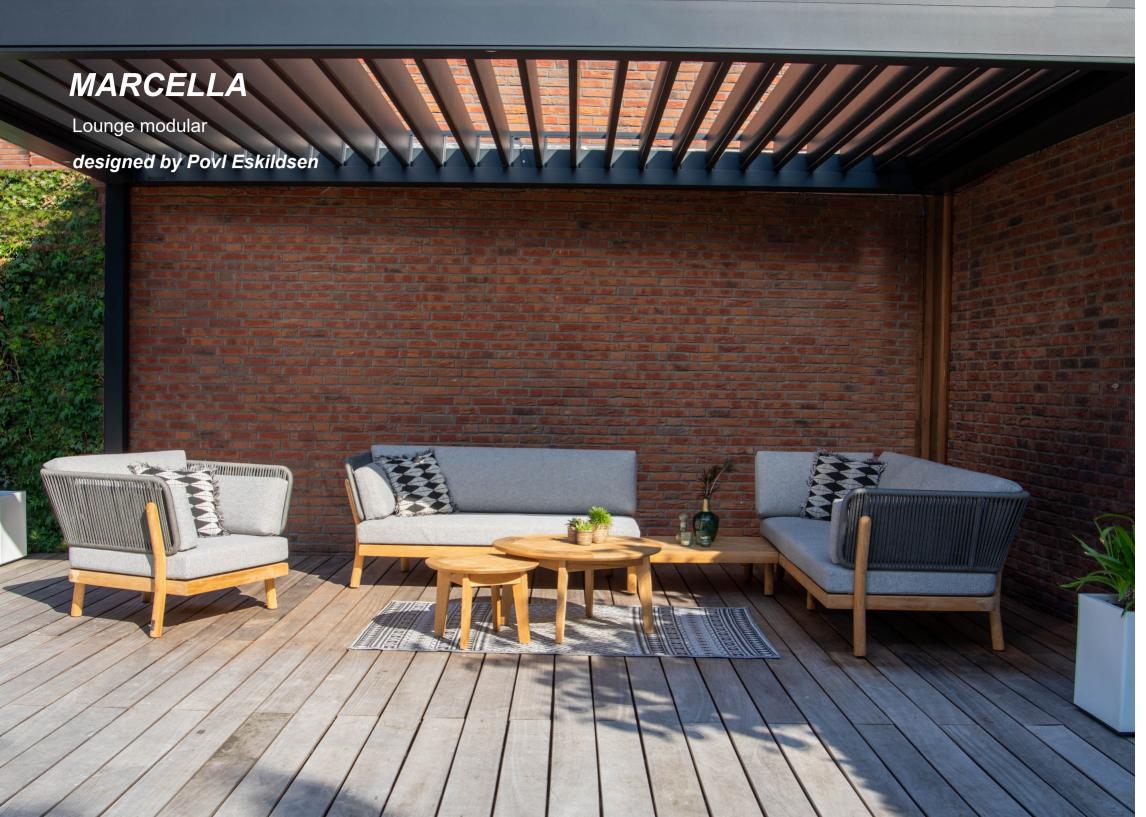

## **MARCELLA**

lounge modular corner piece

designed by Povl Eskildsen

## Marcella lounge modular - corner piece

 W
 86 cm

 D
 86 cm

 H
 74 cm

 seat hight
 39 cm

## Retail price:

Marcella Lounge corner piece

€ 1.199,-

Marcella lounge modular 2 seater arm R

Marcella lounge modular corner piece

Marcella lounge modular 2 seater arm L

Marcella lounge modular corner/end table

| Marcella lounge modular 2 seater arm L/R | € | 2.899,- |
|------------------------------------------|---|---------|
| Marcella lounge modular corner piece     | € | 1.199,- |
| Marcella lounge modular corner/end table | € | 739,-   |