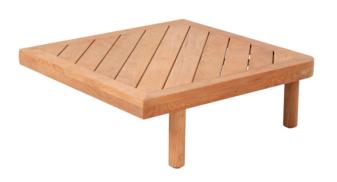

## SIENNA

in between table

| Sienna in between table solid teak *          | € | 389,-   |
|-----------------------------------------------|---|---------|
| Teté a Teté complete: 2 x sienna + IBT        | € | 2.387,- |
| Sienna in between table mosaic teak *         | € | 279,-   |
| Teté a Teté complete: 2 x sienna mosaic + IBT | € | 1.677,- |

<sup>\*</sup> the Sienna in between table (IBT) can be connected to 2 Sienna beachchairs (mosaic) to create a Sienna Teté-a-Teté