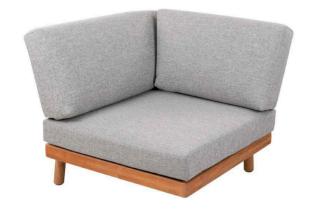

## **MARCELLA**

lounge modular corner piece

designed by Povl Eskildsen

## Marcella lounge modular - corner piece

 W
 86 cm

 D
 86 cm

 H
 74 cm

 seat hight
 39 cm

## Retail price:

Marcella Lounge corner piece

€ 1.199,-

Marcella lounge modular 2 seater arm R

Marcella lounge modular corner piece

Marcella lounge modular 2 seater arm L

Marcella lounge modular corner/end table

| Marcella lounge modular 2 seater arm L/R | € | 2.899,- |
|------------------------------------------|---|---------|
| Marcella lounge modular corner piece     | € | 1.199,- |
| Marcella lounge modular corner/end table | € | 739,-   |