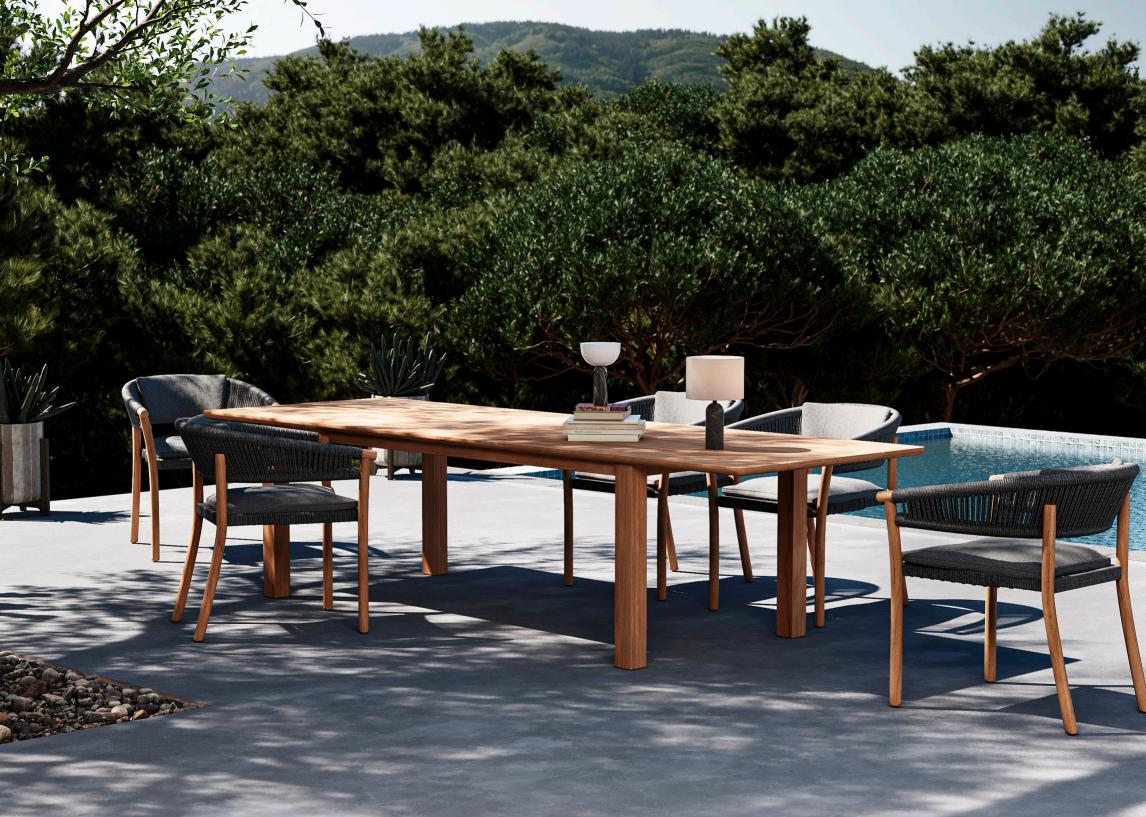

## Noah

extendable table 220-320 cm

by Traditional Teak

#### Noah extendable table 220-320 cm

| W | 220/270/320 | ст |
|---|-------------|----|
| D | 100         | ст |
| Н | 76          | ст |

## Retail price:

Noah extendable table

€ 4.200,-