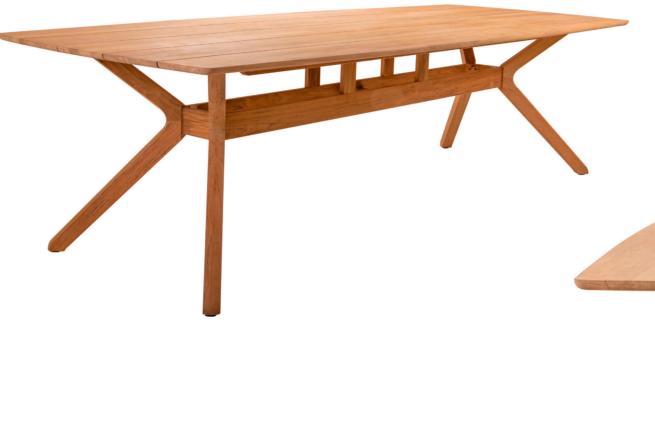

## **CARMEN**

table - teak

designed by Povl Eskildsen

## Carmen table - teak top

W 167 - 220 - 280 cm D 102 - 102 - 110 cm

H 75 cm

## Retail price:

Carmen table 167 x 102 cm € 2.999,-

Carmen table 220 x 102 cm € 3.299,-

Carmen table 280 x 110 cm € 3.799,-