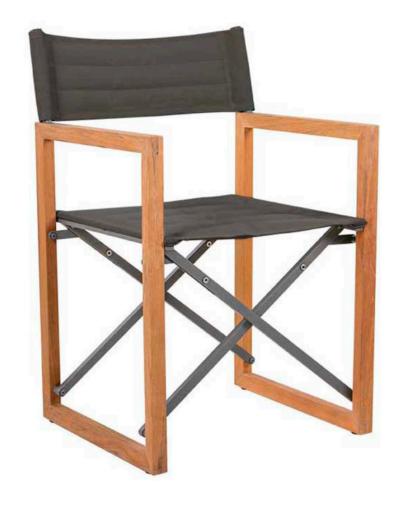

# SOFIA

director chair

designed by Dick Björk

## Colors

Linen

Slade

#### Sofia director chair

| W          | 54 cm |
|------------|-------|
| D          | 53 cm |
| Н          | 85 cm |
| arm hight  | 66 cm |
| seat hight | 46 cm |

## Retail price:

Sofia director chair

€ 499,-