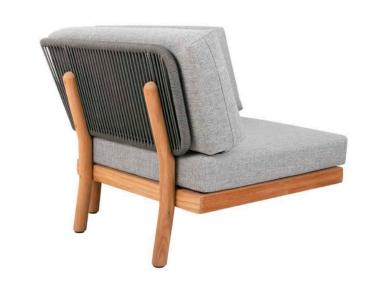

## **MARCELLA**

lounge modular corner piece

designed by Povl Eskildsen

## Marcella lounge modular - corner piece

 W
 86 cm

 D
 86 cm

 H
 74 cm

 seat hight
 39 cm

## Retail price:

Marcella Lounge corner piece

€ 1.199,-

Marcella lounge modular 2 seater arm R

Marcella lounge modular corner piece

Marcella lounge modular 2 seater arm L

Marcella lounge modular corner/end table

| Marcella lounge modular 2 seater arm L/R | € | 2.899,- |
|------------------------------------------|---|---------|
| Marcella lounge modular corner piece     | € | 1.199,- |
| Marcella lounge modular corner/end table | € | 739,-   |