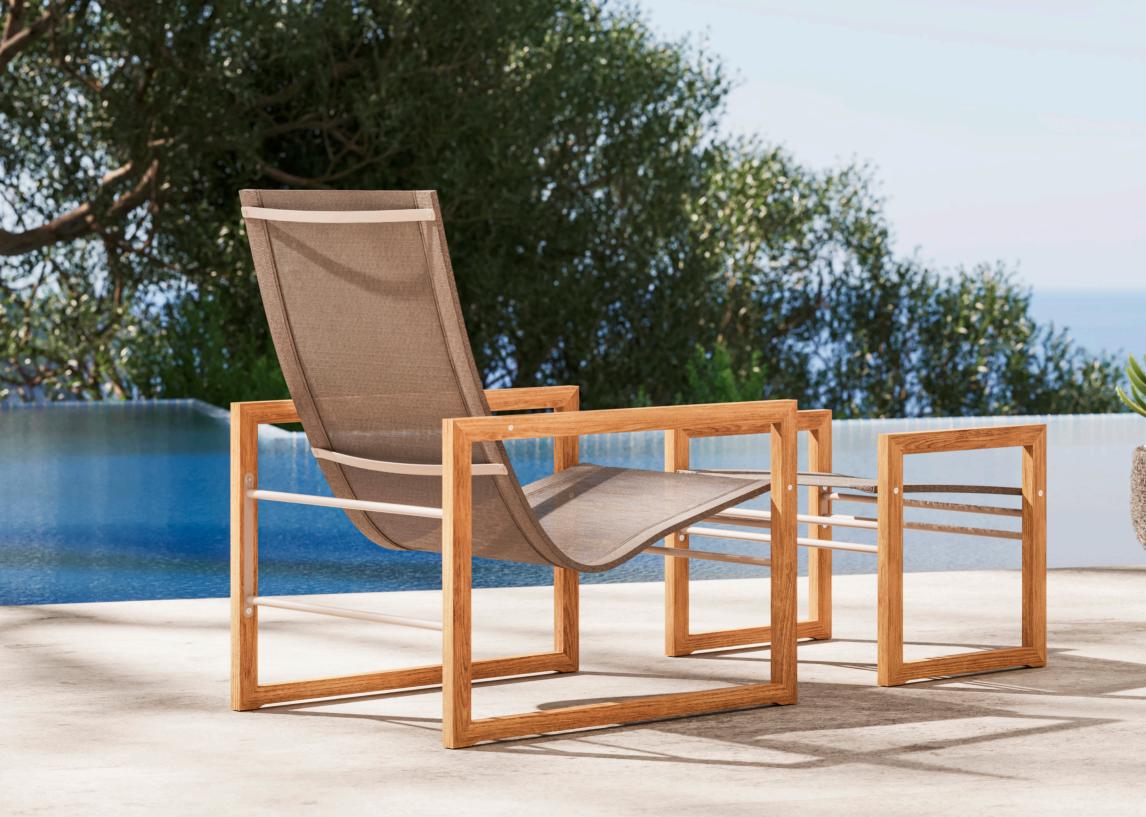

## **SOFIA LOUNGE**

3-seater

designed by Dick Björk

#### Colors

Linen

Slade

Taupe

## Sofia lounge 3-seater

| W          | 180 cm |
|------------|--------|
| D          | 85 cm  |
| Н          | 95 cm  |
| arm hight  | 56 cm  |
| seat hight | 41 cm  |

| Sofia lounge | 3-seater   | € | 1.599,- |
|--------------|------------|---|---------|
| 3x Cushion - | SLC (PG3*) | € | 269,-   |