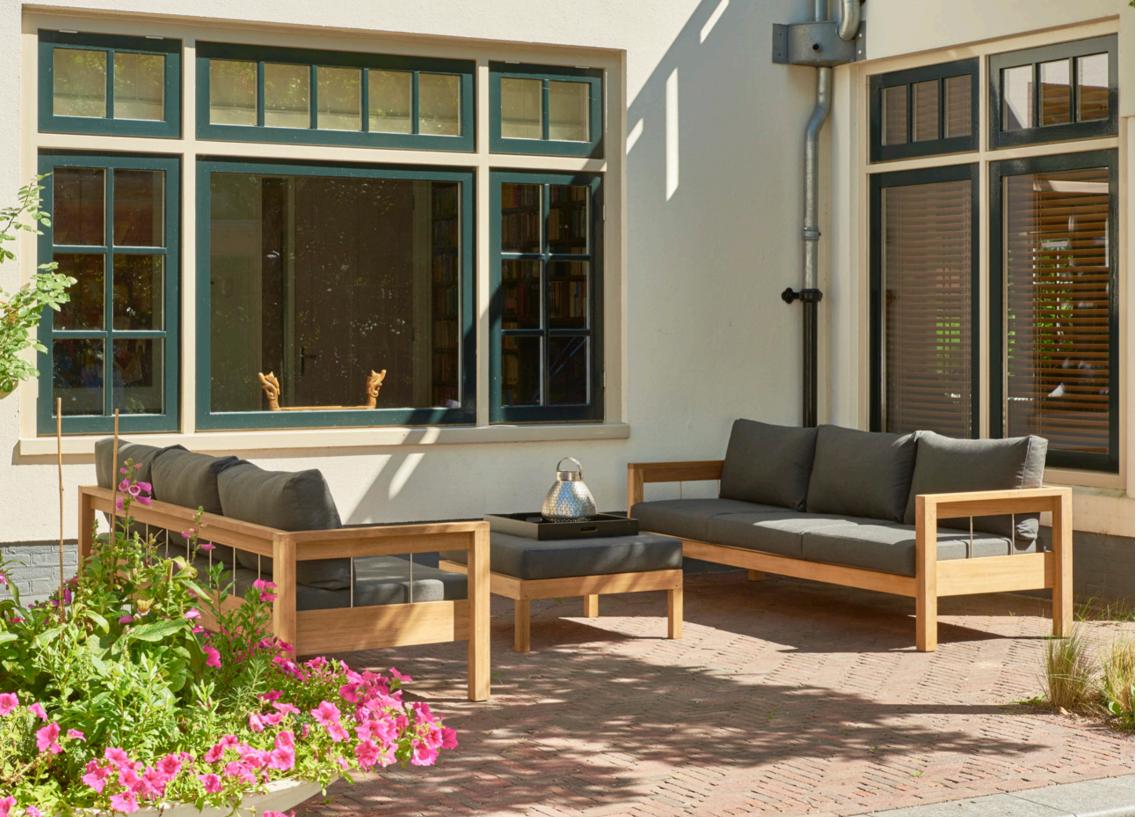

# SIENNA

2-seater - solid teak

by Traditional Teak

#### Sienna 2 - seater

| W          | 131 cm |
|------------|--------|
| D          | 79 cm  |
| Н          | 88 cm  |
| arm hight  | 56 cm  |
| seat hight | 37 cm  |

| Sienna 2-seater solid teak              | € | 1.799,- |
|-----------------------------------------|---|---------|
| Sienna 2-seater mosaic teak             | € | 1.199,- |
| SBC-2 cushion for 2 seater Sienna (PG3) | € | 479,-   |

## SIENNA

in between table

| Sienna in between table solid teak *          | € | 389,-   |
|-----------------------------------------------|---|---------|
| Teté a Teté complete: 2 x sienna + IBT        | € | 2.387,- |
| Sienna in between table mosaic teak *         | € | 279,-   |
| Teté a Teté complete: 2 x sienna mosaic + IBT | € | 1.677,- |

<sup>\*</sup> the Sienna in between table (IBT) can be connected to 2 Sienna beachchairs (mosaic) to create a Sienna Teté-a-Teté