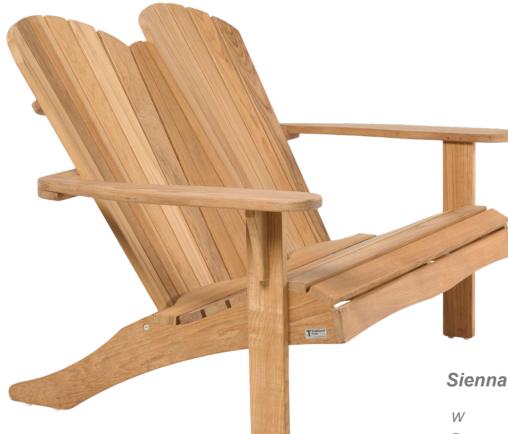

# SIENNA

2-seater - solid teak

by Traditional Teak

#### Sienna 2 - seater

| W          | 131 cm |
|------------|--------|
| D          | 79 cm  |
| Н          | 88 cm  |
| arm hight  | 56 cm  |
| seat hight | 37 cm  |

| Sienna 2-seater solid teak              | € | 1.799,- |
|-----------------------------------------|---|---------|
| Sienna 2-seater mosaic teak             | € | 1.199,- |
| SBC-2 cushion for 2 seater Sienna (PG3) | € | 479,-   |