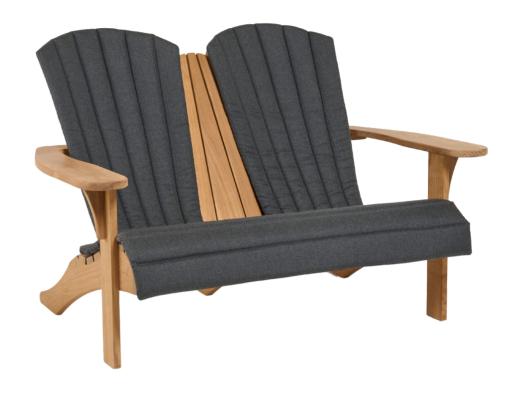

# SIENNA

2-seater - solid teak

by Traditional Teak

#### Sienna 2 - seater

| W          | 131 cm |
|------------|--------|
| D          | 79 cm  |
| Н          | 88 cm  |
| arm hight  | 56 cm  |
| seat hight | 37 cm  |

| Sienna 2-seater solid teak              | € | 1.799,- |
|-----------------------------------------|---|---------|
| Sienna 2-seater mosaic teak             | € | 1.199,- |
| SBC-2 cushion for 2 seater Sienna (PG3) | € | 479,-   |

## SIENNA

in between table

| Sienna in between table solid teak *          | € | 389,-   |
|-----------------------------------------------|---|---------|
| Teté a Teté complete: 2 x sienna + IBT        | € | 2.387,- |
| Sienna in between table mosaic teak *         | € | 279,-   |
| Teté a Teté complete: 2 x sienna mosaic + IBT | € | 1.677,- |

<sup>\*</sup> the Sienna in between table (IBT) can be connected to 2 Sienna beachchairs (mosaic) to create a Sienna Teté-a-Teté