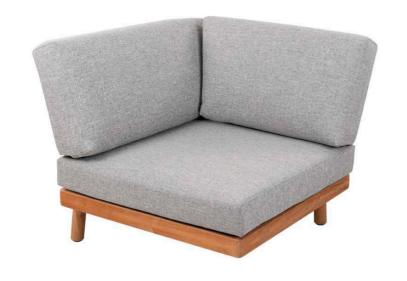

## **MARCELLA**

lounge modular corner piece

designed by Povl Eskildsen

## Marcella lounge modular - corner piece

 W
 86 cm

 D
 86 cm

 H
 74 cm

 seat hight
 39 cm

## Retail price:

Marcella Lounge corner piece

€ 1.199,-

Marcella lounge modular 2 seater arm R

Marcella lounge modular corner piece

Marcella lounge modular 2 seater arm L

Marcella lounge modular corner/end table

| Marcella lounge modular 2 seater arm L/R | € | 2.899,- |
|------------------------------------------|---|---------|
| Marcella lounge modular corner piece     | € | 1.199,- |
| Marcella lounge modular corner/end table | € | 739,-   |