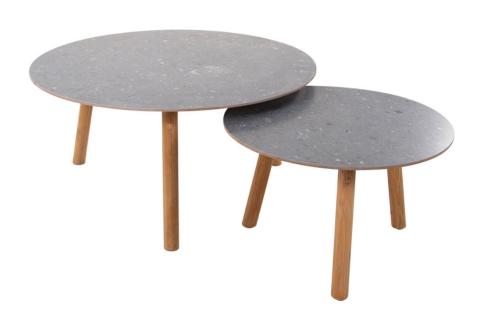

## **MARCELLA**

lounge coffee table

designed by Povl Eskildsen

## Retail price:

Marcella Coffee table Ø 63 cm - teak top 999,-Marcella Coffee table Ø 63cm - ceramic top Marcella Coffee table Ø 90 cm - teak top 599,-Marcella Coffee table Ø 90 cm - ceramic top