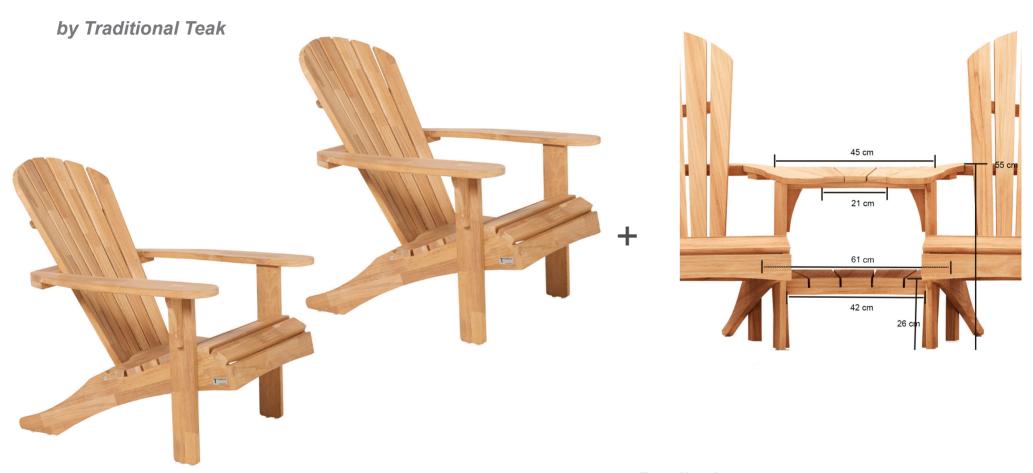

# SIENNA

2-seater - solid teak

by Traditional Teak

#### Sienna 2 - seater

| W          | 131 cm |
|------------|--------|
| D          | 79 cm  |
| Н          | 88 cm  |
| arm hight  | 56 cm  |
| seat hight | 37 cm  |

| Sienna 2-seater solid teak              | € | 1.799,- |
|-----------------------------------------|---|---------|
| Sienna 2-seater mosaic teak             | € | 1.199,- |
| SBC-2 cushion for 2 seater Sienna (PG3) | € | 479,-   |

## SIENNA

in between table

| Sienna in between table solid teak *          | € | 389,-   |
|-----------------------------------------------|---|---------|
| Teté a Teté complete: 2 x sienna + IBT        | € | 2.387,- |
| Sienna in between table mosaic teak *         | € | 279,-   |
| Teté a Teté complete: 2 x sienna mosaic + IBT | € | 1.677,- |

<sup>\*</sup> the Sienna in between table (IBT) can be connected to 2 Sienna beachchairs (mosaic) to create a Sienna Teté-a-Teté