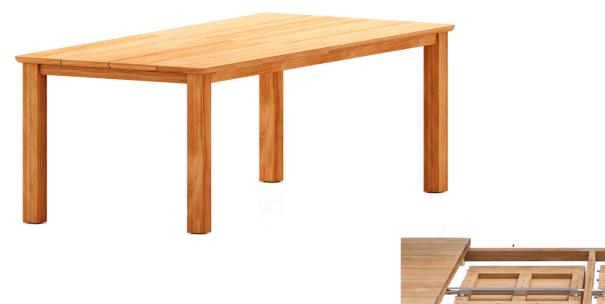

## Noah

extendable table 220-320 cm

by Traditional Teak

#### Noah extendable table 220-320 cm

| W | 220/270/320 | ст |
|---|-------------|----|
| D | 100         | ст |
| Н | 76          | ст |

## Retail price:

Noah extendable table

€ 4.200,-