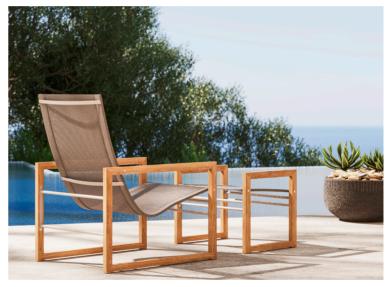

# **SOFIA LOUNGE**

chair

designed by Dick Björk

## Colors

Linen

Slade

Taupe

## Sofia lounge chair

| W          | 66 cm |
|------------|-------|
| D          | 85 cm |
| Н          | 95 cm |
| arm hight  | 56 cm |
| seat hight | 41 cm |

## Sofia lounge footstool

| W          | 65 cm      |
|------------|------------|
| D          | 44 cm      |
| Н          | 48 cm      |
| seat hight | 38 / 35 cm |

| Sofia lounge chair     | € | 799,- |
|------------------------|---|-------|
| Sofia lounge footstool | € | 369,- |
| Cushion - SLC (PG3)    | € | 269,- |