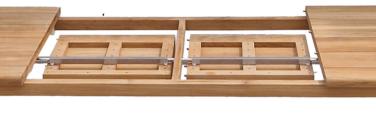

## Noah

extendable table 220-320 cm

by Traditional Teak

#### Noah extendable table 220-320 cm

| W | 220/270/320 | ст |
|---|-------------|----|
| D | 100         | ст |
| Н | 76          | ст |

## Retail price:

Noah extendable table

€ 4.200,-