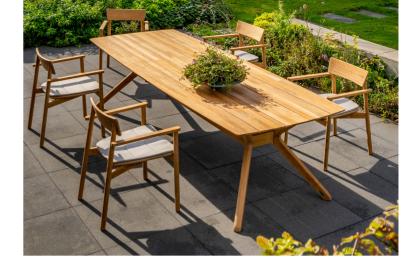

## **CARMEN**

table - teak

designed by Povl Eskildsen

## Carmen table - teak top

W 167 - 220 - 280 cm D 102 - 102 - 110 cm

H 75 cm

## Retail price:

Carmen table 167 x 102 cm € 2.999,-

Carmen table 220 x 102 cm € 3.299,-

Carmen table 280 x 110 cm € 3.799,-