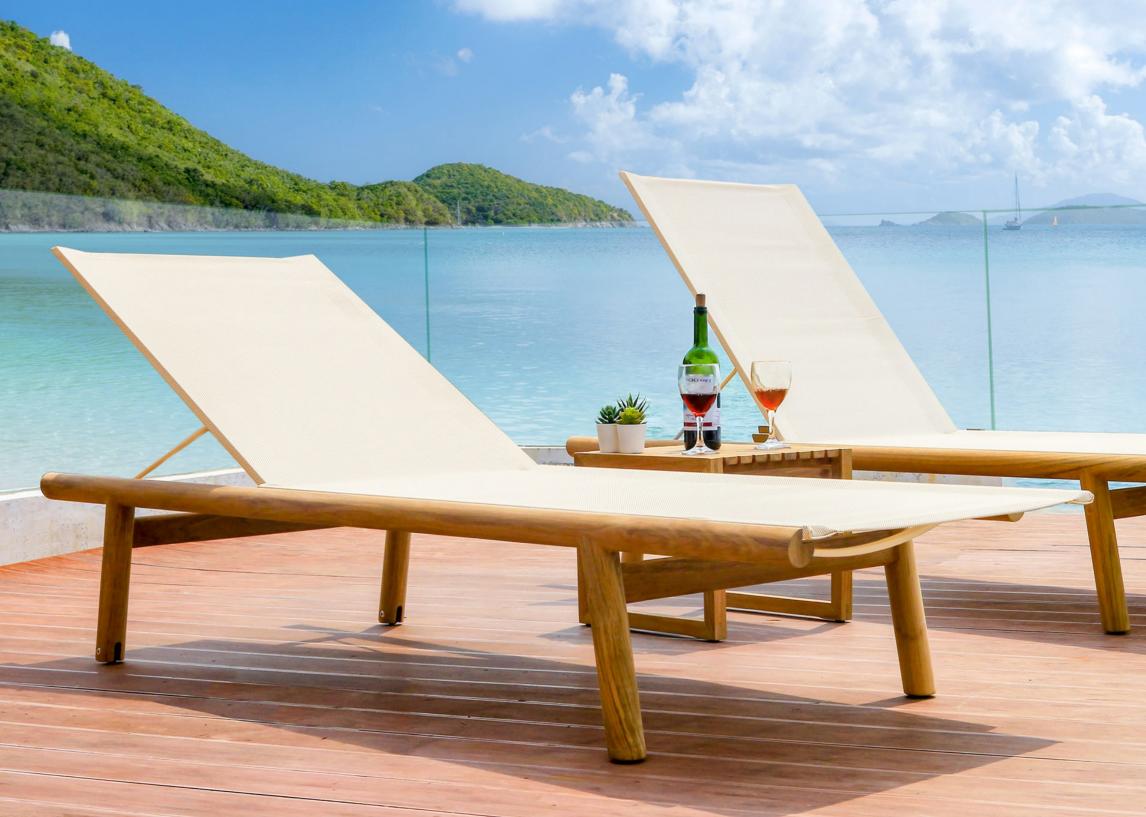

## Retail price:

Carmen table 167 x 102 cm € 2.999,-

Carmen table 220 x 102 cm

€ 3.299,-

sunlounger

designed by Povl Eskildsen

## Carmen sunlounger

| W | 204 cm |
|---|--------|
| D | 66 cm  |
| Н | 35 cm  |

| Carmen sunlounger                         | €            | 1.199,- |
|-------------------------------------------|--------------|---------|
| C-CLE210 cushion Carmen sunlounger (P     | G3) <b>€</b> | 499,-   |
| HCE head cushion for lounger/deckchair (F | PG3) €       | 99,-    |