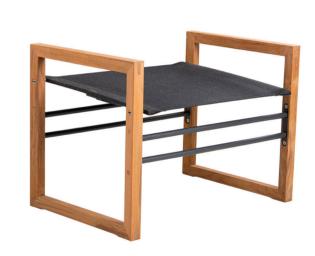

## Sofia lounge footstool

| W          | 65 cm      |
|------------|------------|
| D          | 44 cm      |
| Н          | 48 cm      |
| seat hight | 38 / 35 cm |

| Sofia lounge chair     | € | 799,- |
|------------------------|---|-------|
| Sofia lounge footstool | € | 369,- |
| Cushion - SLC (PG3)    | € | 269,- |