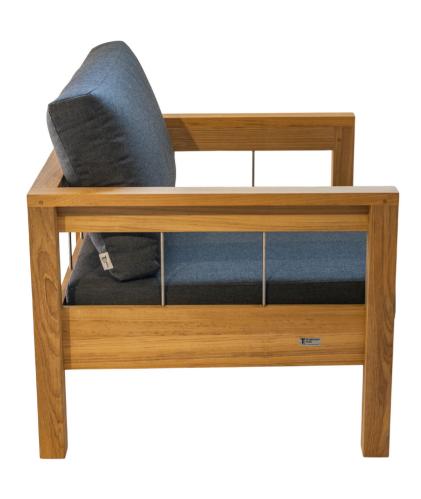

## **SOFIA LOUNGE**

3-seater

designed by Dick Björk

## Sofia lounge 3-seater

| W          | 180 cm |
|------------|--------|
| D          | 85 cm  |
| Н          | 95 cm  |
| arm hight  | 56 cm  |
| seat hight | 41 cm  |

| Sofia lounge | 3-seater   | € | 1.599,- |
|--------------|------------|---|---------|
| 3x Cushion - | SLC (PG3*) | € | 269,-   |