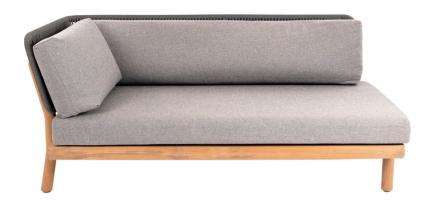

## **MARCELLA**

lounge modular corner piece

designed by Povl Eskildsen

## Marcella lounge modular - corner piece

 W
 86 cm

 D
 86 cm

 H
 74 cm

 seat hight
 39 cm

## Retail price:

Marcella Lounge corner piece

€ 1.199,-

Marcella lounge modular 2 seater arm R

Marcella lounge modular corner piece

Marcella lounge modular 2 seater arm L

Marcella lounge modular corner/end table

| Marcella lounge modular 2 seater arm L/R | € | 2.899,- |
|------------------------------------------|---|---------|
| Marcella lounge modular corner piece     | € | 1.199,- |
| Marcella lounge modular corner/end table | € | 739,-   |