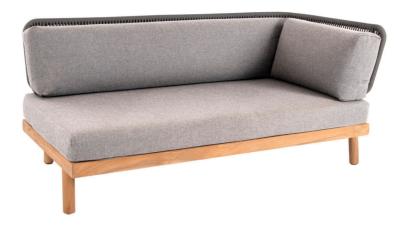

# SIENNA

2-seater - solid teak

by Traditional Teak

#### Sienna 2 - seater

| W          | 131 cm |
|------------|--------|
| D          | 79 cm  |
| Н          | 88 cm  |
| arm hight  | 56 cm  |
| seat hight | 37 cm  |

| Sienna 2-seater solid teak              | € | 1.799,- |
|-----------------------------------------|---|---------|
| Sienna 2-seater mosaic teak             | € | 1.199,- |
| SBC-2 cushion for 2 seater Sienna (PG3) | € | 479,-   |

## SIENNA

in between table

| Sienna in between table solid teak *          | € | 389,-   |
|-----------------------------------------------|---|---------|
| Teté a Teté complete: 2 x sienna + IBT        | € | 2.387,- |
| Sienna in between table mosaic teak *         | € | 279,-   |
| Teté a Teté complete: 2 x sienna mosaic + IBT | € | 1.677,- |

<sup>\*</sup> the Sienna in between table (IBT) can be connected to 2 Sienna beachchairs (mosaic) to create a Sienna Teté-a-Teté