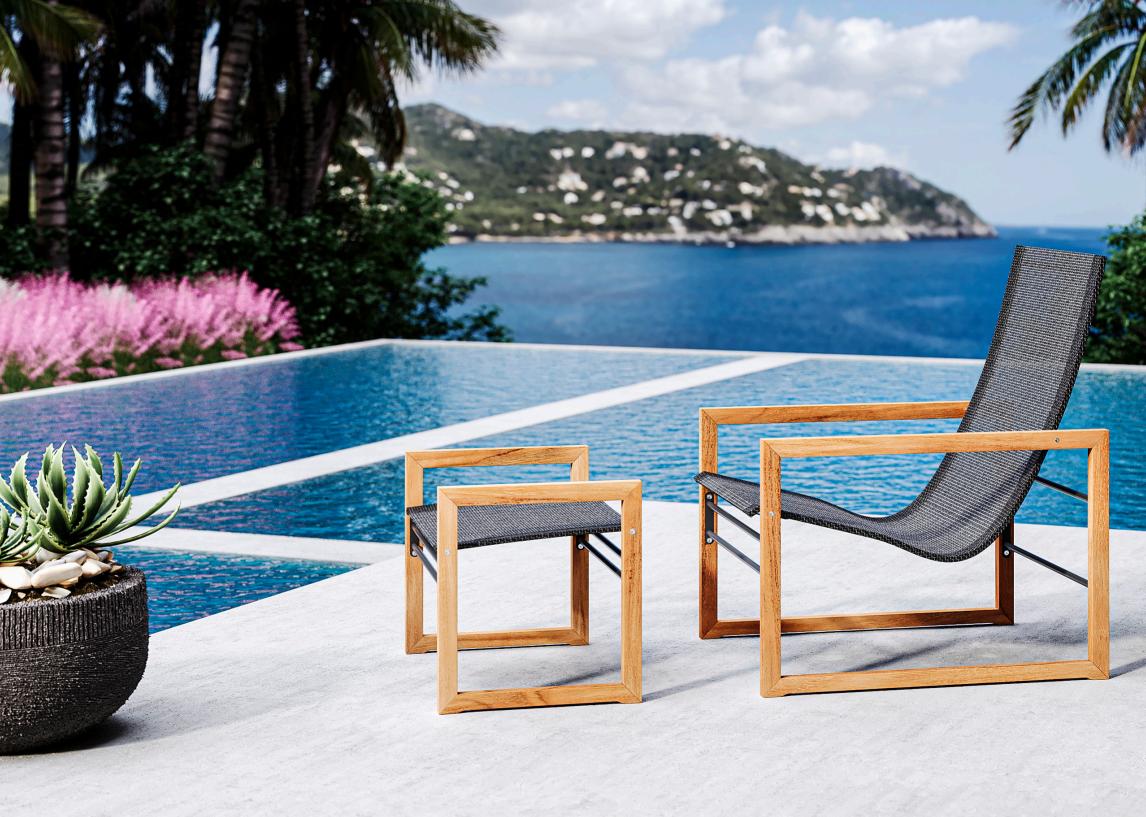

# **SOFIA LOUNGE**

chair

designed by Dick Björk

## Sofia lounge chair

| W          | 66 cm |
|------------|-------|
| D          | 85 cm |
| Н          | 95 cm |
| arm hight  | 56 cm |
| seat hight | 41 cm |

## Sofia lounge footstool

| W          | 65 cm      |
|------------|------------|
| D          | 44 cm      |
| Н          | 48 cm      |
| seat hight | 38 / 35 cm |

| Sofia lounge chair     | € | 799,- |
|------------------------|---|-------|
| Sofia lounge footstool | € | 369,- |
| Cushion - SLC (PG3)    | € | 269,- |