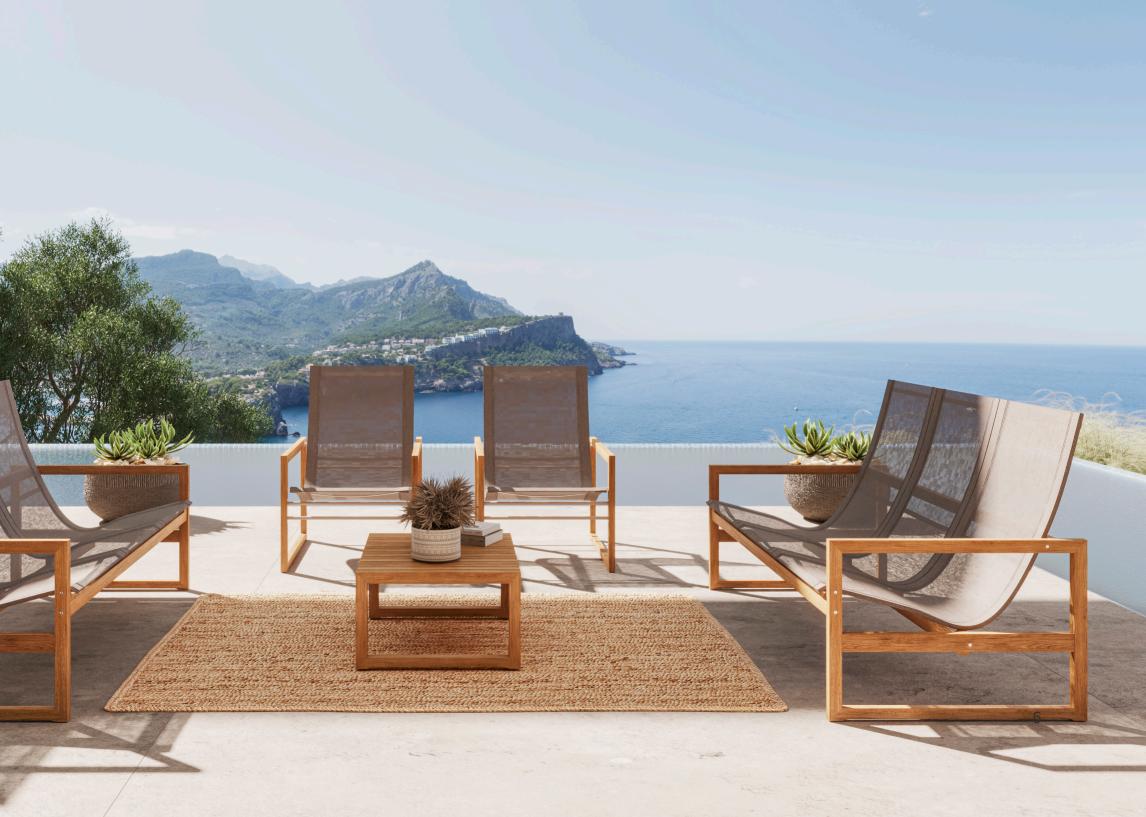

## **SOFIA LOUNGE**

3-seater

designed by Dick Björk

## Sofia lounge 3-seater

| W          | 180 cm |
|------------|--------|
| D          | 85 cm  |
| Н          | 95 cm  |
| arm hight  | 56 cm  |
| seat hight | 41 cm  |

| Sofia lounge | 3-seater   | € | 1.599,- |
|--------------|------------|---|---------|
| 3x Cushion - | SLC (PG3*) | € | 269,-   |

# **SOFIA LOUNGE**

chair

designed by Dick Björk

## Sofia lounge chair

| W          | 66 cm |
|------------|-------|
| D          | 85 cm |
| Н          | 95 cm |
| arm hight  | 56 cm |
| seat hight | 41 cm |

## Sofia lounge footstool

| W          | 65 cm      |
|------------|------------|
| D          | 44 cm      |
| Н          | 48 cm      |
| seat hight | 38 / 35 cm |

| Sofia lounge chair     | € | 799,- |
|------------------------|---|-------|
| Sofia lounge footstool | € | 369,- |
| Cushion - SLC (PG3)    | € | 269,- |