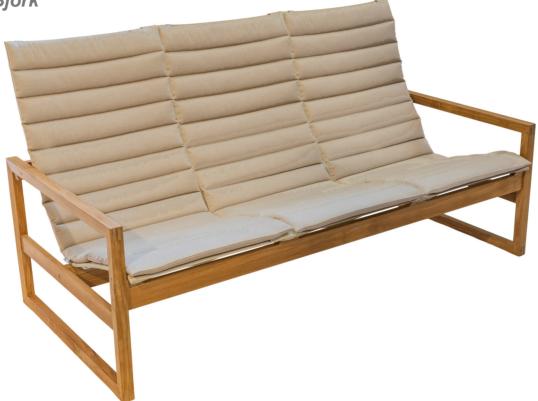

## **SOFIA LOUNGE**

3-seater

designed by Dick Björk

#### Colors

Linen

Slade

Taupe

## Sofia lounge 3-seater

| W          | 180 cm |
|------------|--------|
| D          | 85 cm  |
| Н          | 95 cm  |
| arm hight  | 56 cm  |
| seat hight | 41 cm  |

| Sofia lounge | 3-seater   | € | 1.599,- |
|--------------|------------|---|---------|
| 3x Cushion - | SLC (PG3*) | € | 269,-   |

<sup>\*</sup> Sunbrella® - price group 3