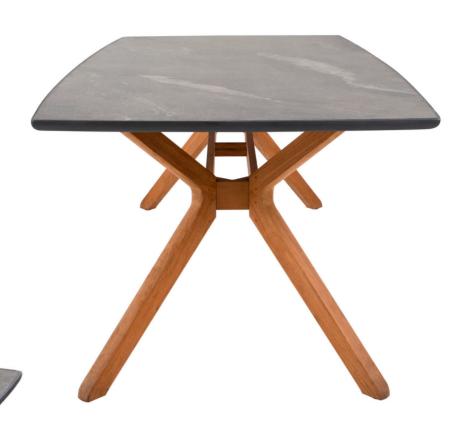

## **CARMEN**

table - ceramic

designed by Povl Eskildsen

Carmen tables - ceramic

167 - 220 cm

102 cm

75 cm

## Retail price:

Carmen table 167 x 102 cm € 2.999,-

Carmen table 220 x 102 cm

€ 3.299,-

sunlounger

designed by Povl Eskildsen