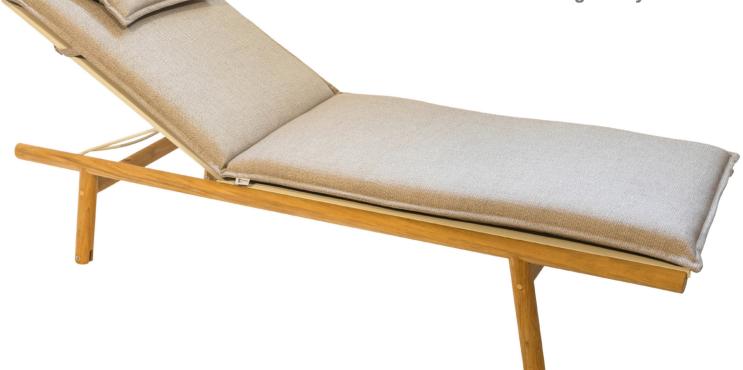

## **SOFIA LOUNGE**

3-seater

designed by Dick Björk

#### Colors

Linen

Slade

Taupe

## Sofia lounge 3-seater

| W          | 180 cm |
|------------|--------|
| D          | 85 cm  |
| Н          | 95 cm  |
| arm hight  | 56 cm  |
| seat hight | 41 cm  |

| Sofia lounge | 3-seater   | € | 1.599,- |
|--------------|------------|---|---------|
| 3x Cushion - | SLC (PG3*) | € | 269,-   |